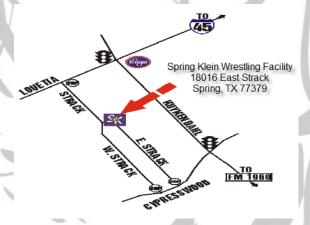

## **DIRECTIONS and MAP to SPRING-KLEIN WRESTLING FACILITY**

18016 East Strack Road, Spring, TX

**From Dallas:** Take I-45 S, exit at Louetta Rd/Holzwarth (exit 69), and head west 3.3 miles (just past the Kuykendahl intersection). Turn left onto Strack. The facility is at the "Y" on your left.

**From I-10:** Take I-45 north, exit Kuykendahl/Rankin Road (north of Beltway 8), turn left on Rankin, then right on Kuykendahl, go 5.7 miles, then left on Cypresswood and right on E. Strack. The facility will be on your right.

**From Austin:** Take Hwy 290 until FM 2920 (just south of Waller) and turn east. Go through Tomball and turn right (south) on Kuykendahl. Turn right onto Louetta and left onto Strack. The facility is at the "Y" on your left.