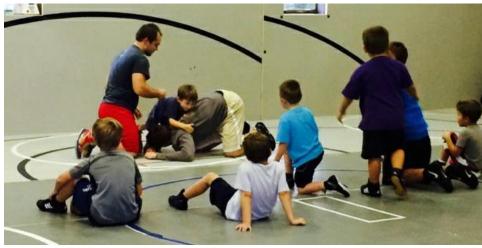

## 16 Sessions

This class is designed to introduce new wrestlers to the sport and teach them the fundamentals of wrestling using focused instruction, fun games and energetic activities. The class consists of 16 classes over an 8 week time period. All ages are welcome. Parents join in for free when you sign up your wrestler! All members must have a current USA Wrestling Card. Register online at WrestlingAcademyLA.com or email Coach Kotter at CoachKotter@WrestlingAcademyLA.com.