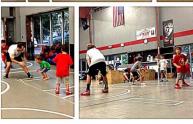

## 16 Sessions

This class is designed to introduce new wrestlers to the sport and teach them the fundamentals of wrestling using focused instruction, fun games and energetic activities. The class consists of 16 classes over an 8 week time period. All ages are welcome. Parents join in for free when you sign up your wrestler! All members must have a current USA Wrestling Card. Register online at WrestlingAcademyLA.com or email Coach Kotter at CoachKotter@WrestlingAcademyLA.com.